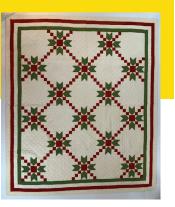

# SPECIAL COLLECTION

The Wedding Album Quilt was the 2020 Triplett Sisters Block of the Month, with more than 100 people from around the world participating in recreating their version of this c.1860 antique quilt. Unlike other BOMs, the Triplett Sisters encourage a variety of techniques, colors, and interpretation.

Anyone is welcome to join in the making and this exhibit features quilt teachers, talented artists, and award-winning quilters. This approach makes for a unique exhibit all made with one pattern as you compare and contrast changes with the original quilt.

Of the six new quilts, notice the variety of background fabrics used (not just off-white), different layouts, printed fabrics instead of solids (sometimes used by the original fabric designer), and hand painted fabrics. The applique techniques used vary from needle turn, back basting, fusible, applied treatments, and cutout applique (sometimes known as broderie perse.) Decide what version and techniques you would choose as you create your version of this amazing and intriguing quilt. See her collection at quilt booths 311-317.