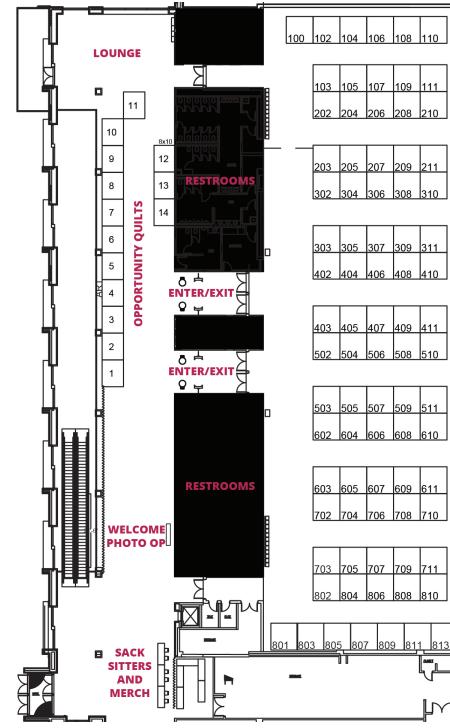

#### Vendor Booths Map

|            |              | 1   | -   | 1   | 1         | 1    |       |                                        |
|------------|--------------|-----|-----|-----|-----------|------|-------|----------------------------------------|
| 114        | 116          | 118 | 120 | 122 | 124       | 126  | 128   |                                        |
| VENI       | DOR          | BOO | THS |     |           |      |       | <sup>8'</sup>                          |
| 115        | 117          | 119 | 121 | 123 | 125       | 127  | 129   |                                        |
| 214        | 216          | 218 | 220 | 222 | 224       | 226  | 228   | 232 234 236 238 906                    |
| VENI       | DOR          | BOO | THS |     |           |      |       | 905                                    |
|            |              |     |     |     |           |      |       |                                        |
| 215        | 217          | 219 | 221 | 223 | 225       | 227  | 229   |                                        |
| 314        | 316          | 318 | 320 | 322 | 324       | 326  | 328   | 332 334 336 338 903                    |
| VENI       | DOR          | BOO | THS |     |           |      |       | 902                                    |
| 315        | 317          | 319 | 321 | 323 | 325       | 327  | 329   |                                        |
|            |              | 515 | 521 | 525 | 525       | 521  | 529   |                                        |
|            | 416          |     | 420 | 422 | 424       | 426  | 428   | 432 434 436 438                        |
| VENI       | DOR          | BOO | THS |     |           |      |       |                                        |
| 415        | 417          | 419 | 421 | 423 | 425       | 427  | 429   | 433 435 437 439 900 2                  |
| 514        | 516          | 518 | 520 | 522 | 524       | 526  | 528   | 532 534 536 538                        |
| VENI       | DOR          | BOO | THS |     |           |      |       |                                        |
|            |              |     |     |     |           |      |       |                                        |
| <u>515</u> | 517          | 519 | 521 | 523 | 525       | 527  | 529   | 533 535 537 539                        |
| 614        | 616          | 618 | 620 | 622 | 624       | 626  | 628   | 632 634 636 638                        |
| VENI       | DOR          | BOO | THS |     |           |      |       |                                        |
|            |              |     |     |     | 0.05      | 0.07 |       |                                        |
| <u>615</u> | 617          | 619 | 621 | 623 | 625       | 627  | 629   |                                        |
| 714        | 716          | 718 | 720 | 722 | 724       | 726  | 728   |                                        |
| VENI       | DOR          | BOO | THS |     |           |      |       |                                        |
| 715        | 717          | 719 | 721 | 723 | 725       | 727  | 729   |                                        |
|            |              |     |     |     |           |      |       |                                        |
| 814        | 816          | 818 | 820 | 822 | 824       | 826  | 828   |                                        |
|            |              |     |     |     | 1         | Г    |       |                                        |
| 5 81       | <u>ر</u> لــ |     | 819 | 833 |           |      | 35 83 | <u>37 839 841 843 845 847 849 851 </u> |
|            | Ŋ            | Ë.  | 821 | 831 |           | Ĩ    |       |                                        |
|            | ~            |     | 823 | 829 | το ουιιτς |      |       |                                        |
|            | 12           | 2↑  | 025 | 029 | 1 5       | 1 1  |       | Turn the page for a                    |
|            |              |     | •   | •   | •         |      |       | of vendors and locatio                 |

# Vendors

| Vendor                             | Booth                                     | Website                                    |
|------------------------------------|-------------------------------------------|--------------------------------------------|
| All About Blanks                   | 704, 706                                  | AllAboutBlanks.com                         |
| Amy Barickman Studio               | 833                                       | amybarickman.com                           |
| Appletree Quilting Center          | 433, 435, 437, 439,<br>532, 534, 536, 538 | appletreequilting.com                      |
| Appliques Quilts and More          | 123, 125                                  | appliquesquiltsandmore.com                 |
| Back Door Quilts                   | 717, 719, 721                             | backdoorquilts.com                         |
| Basket Treasures - Wool Cottage    | 837, 839, 841                             | Facebook: Basket Treasures Wool<br>Cottage |
| Big Mat Rotary Cutting Surface     | 620, 622                                  | bigmatrotarycuttingsurface.com             |
| Block Party Studios, Corp.         | 802, 804 ,806                             | blockpartystudios.com                      |
| Bob and Heather's Threads          | 733, 734                                  | BHthreads.com                              |
| Book signing with Patience Griffin | 730                                       | patiencegriffin.com                        |
| Carmon's Machine Quilting LLC      | 605, 607                                  | carmonsmachinequilting.com                 |
| Celtic Quilter LLC                 | 310                                       | celticquilteromaha.com                     |
| Chalk Couture                      | 333, 432                                  | chalkcouture.com                           |
| Charlotte's Sew Natural            | 900                                       | sewnatural.com                             |
| Cheri Regis Works                  | 134                                       | cheriregisworks.com                        |
| Click It Hot Packs                 | 339                                       | clickithotpacks.com                        |
| Clover Needlecraft Inc.            | 831                                       | clover-usa.com                             |
| Colonial Patterns                  | 127                                       | colonialpatterns.com                       |
| Cottage Grove Quilt Company        | 525, 527                                  | cottagegrovequilt.com                      |
| Country Sampler                    | 309, 311                                  | countrysampleronline.com                   |
| Creekside Quilting                 | 110                                       | creeksidequiltingiowa.com                  |
| CutterPillar, LLC                  | 303                                       | cutterpillar.com                           |
| Debbie's Quilt Shop & Gifts        | 813, 815, 817                             | Facebook: Debbie's Quilt Shop & Gifts      |
| Dragonfly Quilt Shop               | 214, 216, 218                             | dragonflyquiltshop.net                     |