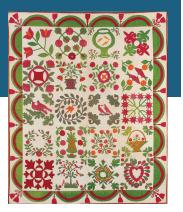

The participating guilds have an array of quilts on display. We think you will be impressed with the multitude of styles as well as their artisanship. A panel of vendors judged them, and their favorites have ribbons attached. We also have Showcase Challenge Quilts, which are submitted by the members of our guilds. The top 2 are showcased in the plexiglass when you walk in. The remaining quilts will be located in the quilt room. You won't want to miss seeing the judged quilts, which come from all over the country. There are two special collections this year. Luke Haynes and Lea McComas. They are both really amazing quilters so please check out their quilts! We hope that all the quilts will inspire you and your creativity.