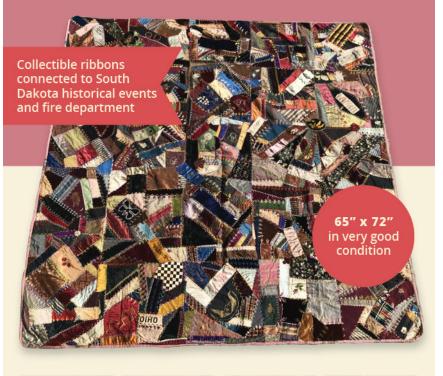

# COLLECTIBLE CONTAINED

**To schedule time to view the quilt,** call Deb at (816) 868-3296 or email DebMathine@hotmail.com

Snuggles Quilts offers patterns, kits and notions for the busy quilter. We have patterns for all levels from beginners to experienced! Large quilts, wall hangings, table toppers and even mini wool appliqué wall hanging patterns.