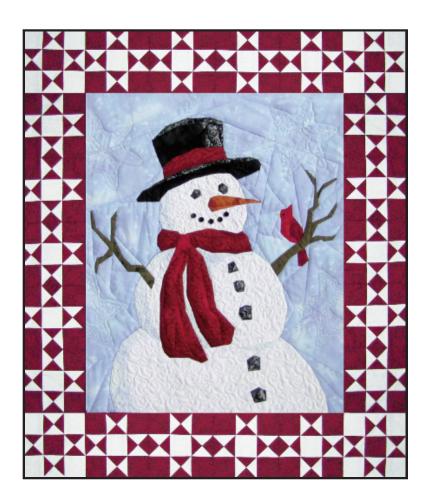

## Mr. Frosty

Supply List 26" X 31"

Sewing machines provided.

Your prepaid material fee includes the pattern and fabric for wall hanging top, complete with borders and binding.