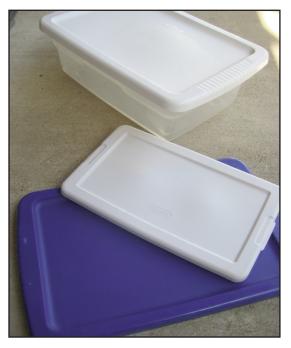

## Bring to class:

- Light gray thread
- Personal sewing supplies seam ripper, pins, etc.
- Paper and Fabric scissors (I like to use my embroidery size scissors for cutting fabric)
- Plastic Tray This is for laying out and organizing the individual pieces, no bigger than 11 X 16. Don't go out and buy this. See photo at right.
- Approximately 10 sandwich sized ziplock baggies; to separate sections

Examples of the type of Plastic Tray: not deep

Please watch the free tutorials online prior to class:

https://www.englanddesign.com/free-picture-piecing-patterns/video-tutorial Look forward to working with you in class! We are going to have FUN!